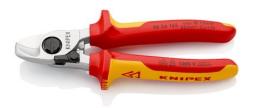

## 95 26 165

## **Cable Shears**

With opening spring

IEC 60900 DIN EN 60900

**☆1000V /////** 

- For cutting copper and aluminium single conductors as well as multiple stranded cables
- Clean and smooth cut without crushing and deformation
- Not suitable for steel wire and hard drawn copper conductors
- Precision-ground, hardened blades
- Easy cutting with one-hand operation
- With guard
- Adjustable bolted joint, self-retaining screw
- Internal opening spring, protected and captive High-grade special tool steel, forged, oil-hardened

| General     |                                                  |
|-------------|--------------------------------------------------|
| Article No. | 95 26 165                                        |
| EAN         | 4003773069980                                    |
| Shears      | chrome plated                                    |
| Handles     | insulated with multi-component grips, VDE-tested |
| weight      | 275 g                                            |
| Dimensions  | 165 x 63 x 26 mm                                 |
| Standard    | DIN EN 60900 IEC 60900                           |
| Reach       | Nein                                             |
| RohS        | no                                               |