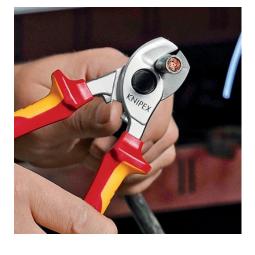

## **Cable Shears**

With opening spring

IEC 60900 DIN EN 60900

**☆1000V /////** 

- For cutting copper and aluminium single conductors as well as multiple stranded cables
- Clean and smooth cut without crushing and deformation
- Not suitable for steel wire and hard drawn copper conductors
- Precision-ground, hardened blades
- Easy cutting with one-hand operation
- With guard
- Adjustable bolted joint, self-retaining screw
- Internal opening spring, protected and captive High-grade special tool steel, forged, oil-hardened