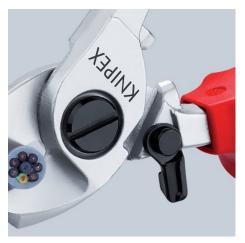

## **KNIPEX** Quality – Made in Germany

Cut performed with a Cable Shear: easy, clean cut without any deformation of the cable

 $95\ 26\ 165$ : Catch locks shears to the opening spring inside