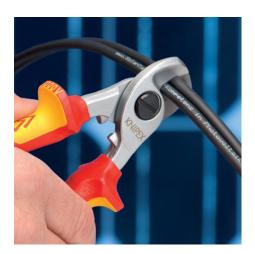

## **Cable Shears**

With opening spring

IEC 60900 DIN EN 60900

**☆1000V /////** 

- For cutting copper and aluminium single conductors as well as multiple stranded cables
- Clean and smooth cut without crushing and deformation
- Not suitable for steel wire and hard drawn copper conductors
- Precision-ground, hardened blades
- Easy cutting with one-hand operation
- With guard
- Adjustable bolted joint, self-retaining screw
- Internal opening spring, protected and captive High-grade special tool steel, forged, oil-hardened

## **KNIPEX** Quality – Made in Germany

Cut performed with a Cable Shear: easy, clean cut without any deformation of the cable

 $95\ 26\ 165$ : Catch locks shears to the opening spring inside