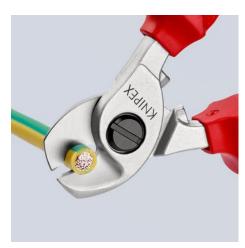

## **KNIPEX** Quality – Made in Germany

Cut performed with a Cable Shear: easy, clean cut without any deformation of the cable

 $95\ 26\ 165$ : Catch locks shears to the opening spring inside