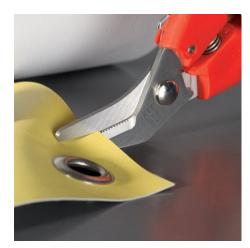

## **Combination Shears**

- For cutting cardboard, plastics, aluminium, brass and copper foils
- Not suitable for steel wire or iron sheets •
- Precision-ground, hardened blades ٠
- With opening spring and locking devicePinch guard prevents operators' fingers being pinched
- Adjustable bolted joint
- Angled shape for easy execution of long cuttings Ergonomically shaped plastic handles •
- •
- Shears body: surgical steel, stainless, vacuum-hardened •
- Handles: plastic, impact-proof •