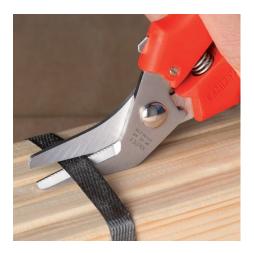

## **Combination Shears**

- For cutting cardboard, plastics, aluminium, brass and copper foils
- Not suitable for steel wire or iron sheets •
- Precision-ground, hardened blades ٠
- With opening spring and locking devicePinch guard prevents operators' fingers being pinched
- Adjustable bolted joint
- Angled shape for easy execution of long cuttings Ergonomically shaped plastic handles •
- •
- Shears body: surgical steel, stainless, vacuum-hardened •
- Handles: plastic, impact-proof •