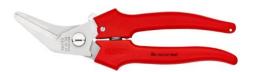

## **Combination Shears**

- For cutting cardboard, plastics, aluminium, brass and copper foils
- Not suitable for steel wire or iron sheets •
- Precision-ground, hardened blades ٠
- With opening spring and locking devicePinch guard prevents operators' fingers being pinched
- Adjustable bolted joint
- Angled shape for easy execution of long cuttings Ergonomically shaped plastic handles •
- •
- Shears body: surgical steel, stainless, vacuum-hardened •
- Handles: plastic, impact-proof •