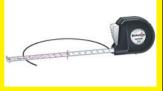

## Different measurement functions with Talmeter

workpiece.

Measures indoor lengths as quickly and as easily as outside lengths.

Used as a compass it scribes precise arcs in easily.

The rigid yet flexible tape makes it easy to accurately measure

diameters and circumferences

The retractable measurement tongue is used to ensure internal measurements are as easy as possible to perform as an out-

side measurement

The number of measurement units in the length can be read on the measurement indicator on the scale. However, if you can mark off the length directly on the workpiece the actual measurement