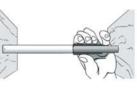

## Different measurement functions with Talmeter

workpiece.

Measures indoor lengths as quickly and as easily as outside lengths.

Used as a compass it scribes precise arcs in easily.

The rigid yet flexible tape makes it easy to accurately measure