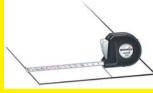

## Different measurement functions with Talmeter





workpiece.



Measures indoor lengths as quickly and as easily as outside lengths.



Used as a compass it scribes precise arcs in easily.



The rigid yet flexible tape makes it easy to accurately measure

diameters and circumferences



The retractable measurement tongue is used to ensure internal measurements are as easy as possible to perform as an out-

side measurement



The number of measurement units in the length can be read on the measurement indicator on the scale. However, if you can mark off the length directly on the workpiece the actual measurement

reading is completely unnecessary.