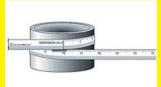

## Different measurement functions with Talmeter

workpiece.

Measures indoor lengths as quickly and as easily as outside lengths.

Used as a compass it scribes precise arcs in easily.

The rigid yet flexible tape makes it easy to accurately measure

diameters and circumferences

The retractable measurement tongue is used to ensure internal measurements are as easy as possible to perform as an out-

side measurement

The number of measurement units in the length can be read on the measurement indicator on the scale. However, if you can mark off the length directly on the workpiece the actual measurement