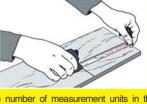

diameters and circumferences

The retractable measurement tongue is used to ensure internal measurements are as easy as possible to perform as an out-

side measurement

The number of measurement units in the length can be read on the measurement indicator on the scale. However, if you can mark off the length directly on the workpiece the actual measurement

reading is completely unnecessary.