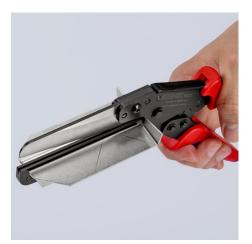

## **Vinyl Shears**

Also for cable ducts

- For cutting and shortening cable ducts, also for plastic material up to 4.0 mm thickness
- Special lever transmission •
- Very effective blade geometry Blade: special tool steel, oil-hardened •
- Tool body: high-grade chrome vanadium electric steel, oil-hardened •