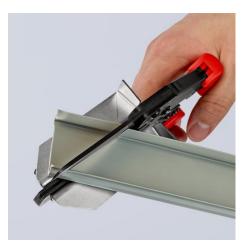

## **Vinyl Shears**

Also for cable ducts

- For cutting and shortening cable ducts, also for plastic material up to 4.0 mm thickness
- Special lever transmission •
- Very effective blade geometry Blade: special tool steel, oil-hardened •
- Tool body: high-grade chrome vanadium electric steel, oil-hardened •

technical change and errors excepted

Blade length 110 mm for cutting wide cable ducts