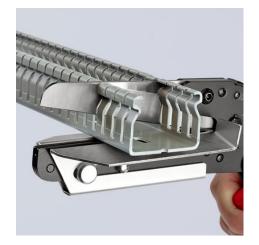

## **Vinyl Shears**

Also for cable ducts

- For cutting and shortening cable ducts, also for plastic material up to 4.0 mm thickness
- Special lever transmission •
- Very effective blade geometry Blade: special tool steel, oil-hardened •
- Tool body: high-grade chrome vanadium electric steel, oil-hardened •

technical change and errors excepted

Blade length 110 mm for cutting wide cable ducts