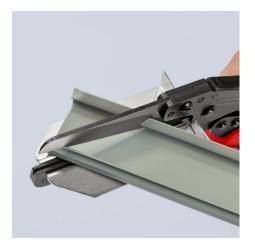

## **Vinyl Shears**

Also for cable ducts

- For cutting and shortening cable ducts, also for plastic material up to 4.0 mm thickness
- Special lever transmission •
- Very effective blade geometry Blade: special tool steel, oil-hardened •
- Tool body: high-grade chrome vanadium electric steel, oil-hardened •

technical change and errors excepted

Blade length 110 mm for cutting wide cable ducts