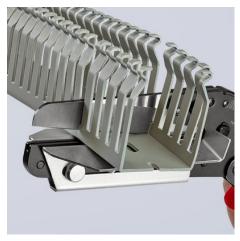

## **Vinyl Shears**

Also for cable ducts

- For cutting and shortening cable ducts, also for plastic material up to 4.0 mm thickness
- Special lever transmission •
- Very effective blade geometry Blade: special tool steel, oil-hardened •
- Tool body: high-grade chrome vanadium electric steel, oil-hardened •

technical change and errors excepted

Blade length 110 mm for cutting wide cable ducts