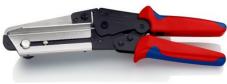

## 95 02 21

## **Vinyl Shears**

Also for cable ducts

- For cutting and shortening cable ducts, also for plastic material up to 4.0 mm thickness
- Special lever transmission •
- Very effective blade geometry Blade: special tool steel, oil-hardened •
- Tool body: high-grade chrome vanadium electric steel, oil-hardened •