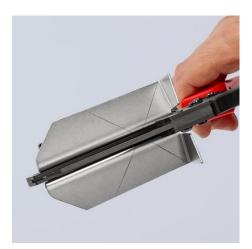

## **Vinyl Shears**

Also for cable ducts

- For cutting and shortening cable ducts, also for plastic material up to 4.0 mm thickness
- Special lever transmission •
- Very effective blade geometry Blade: special tool steel, oil-hardened •
- Tool body: high-grade chrome vanadium electric steel, oil-hardened •

technical change and errors excepted

Blade length 110 mm for cutting wide cable ducts